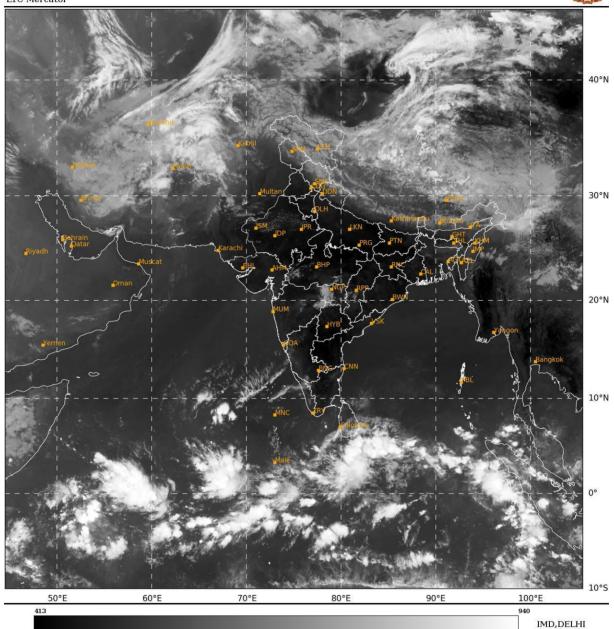

### **BAY OF BENGAL:**

SCATTERED LOW AND MEDIUM CLOUDS WITH EMBEDDED INTENSE TO VERY INTENSE CONVECTION LAY OVER SOUTH BAY OF BENGAL AND ADJOINING EQUATORIAL INDIAN OCEAN AND EXTREME SOUTH ANDAMAN SEA.

### **ARABIAN SEA:**

SCATTERED LOW AND MEDIUM CLOUDS WITH EMBEDDED INTENSE TO VERY INTENSE CONVECTION LAY OVER SOUTHEAST ARABIAN SEA. SCATTERED LOW AND MEDIUM CLOUDS WITH EMBEDDED ISOLATED WEAK TO MODERATE CONVECTION LAY OVER SOUTH PARTS OF EASTCENTRAL ARABIAN SEA, SOUTHWEST ARABIAN SEA, LAKSHADWEEP ISLANDS AREA AND COMORIN AREA.

\*NOTE: EVERY 24HR FORECAST IS VALID UPTO 0300 UTC (0830 IST) OF NEXT DAY

**REMARKS**: NIL.

SAT: INSAT-3D IMG IMG\_TIR1 10.8 um L1C Mercator

25-04-2024/(0300 to 0326) GMT 25-04-2024/(0830 to 0856) IST